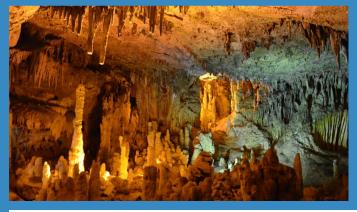

### GROTTE DI CASTELLANA

These spectacular limestone caves are Italy's longest natural subterranean network. The interlinked galleries, first discovered in 1938, contain an incredible range of underground landscapes, with extraordinary stalactite and stalagmite formations - look out for the jellyfish, the bacon and the stocking. The highlight is the Grotta Bianca (White Grotto), an eerie alabaster cavern hung with stiletto-thin stalactites.