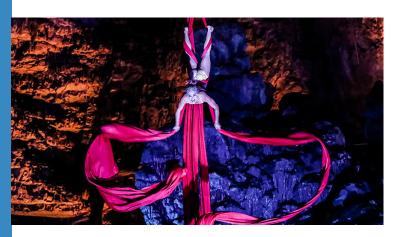

### HELL IN THE CAVE

Hell in the Cave is one of the greatest underground theatrical shows in the world. Inspired by Dante's Inferno, the performance takes place at Grave, the biggest Grotte di Castellana's cave. All of the 9 circles of Dante's Inferno are represented at the same time.

A fascintaing show that you will rember for the rest of your life!

DATES/TIME Additional dates might be added

TBA closer to the WDM Event.

**PRICES** 

WDM participants/parents/guardians are offered a discounted price