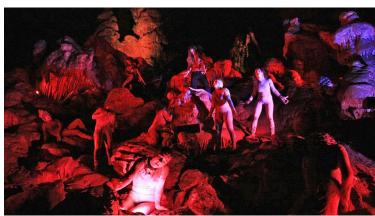

### HELL IN THE CAVE

Hell in the Cave is one of the greatest underground theatrical shows in the world. Inspired by Dante's Inferno, the performance takes place at Grave, the biggest Grotte di Castellana's cave. All of the 9 circles of Dante's Inferno are represented at the same time.

A fascintaing show that you will rember for the rest of your life!

DATES/TIME Additional dates might be added

TBA closer to the WDM Event.

**PRICES** 

WDM participants/parents/guardians are offered a discounted price