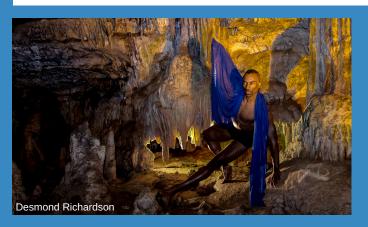

### HELL IN THE CAVE

Hell in the Cave is one of the greatest underground theatrical shows in the world. Inspired by Dante's Inferno, the performance takes place at Grave, the biggest Grotte di Castellana's cave. All of the 9 circles of Dante's Inferno are represented at the same time.

A fascintaing show that you will rember for the rest of your life!

DATES/TIME Additional dates might be added

TBA closer to the WDM Event.

**PRICES** 

WDM participants/parents/guardians are offered a discounted price