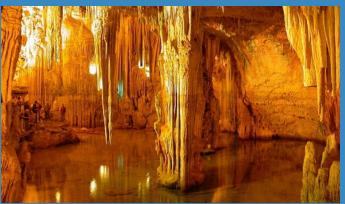

### GROTTE DI CASTELLANA

These spectacular limestone caves are Italy's longest natural subterranean network. The interlinked galleries, first discovered in 1938, contain an incredible range of underground landscapes, with extraordinary stalactite and stalagmite formations - look out for the jellyfish, the bacon and the stocking. The highlight is the Grotta Bianca (White Grotto), an eerie alabaster cavern hung with stiletto-thin stalactites.