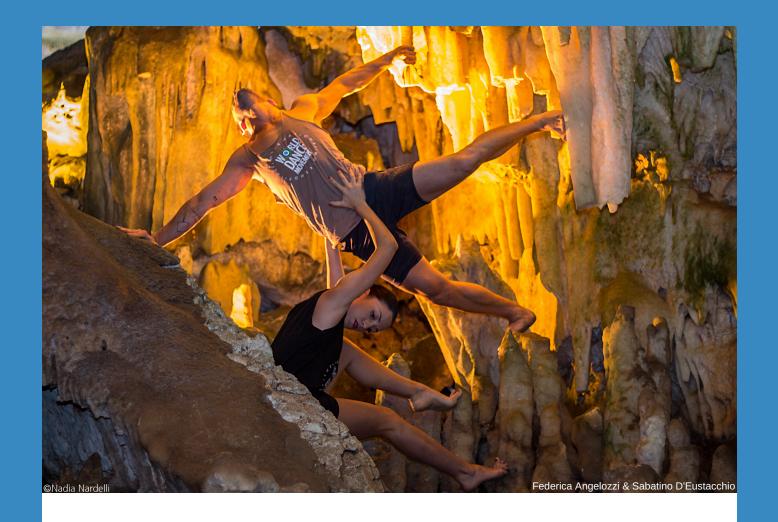

### HELL IN THE CAVE

Hell in the Cave is one of the greatest underground theatrical shows in the world. Inspired by Dante's Inferno, the performance takes place at Grave, the biggest Grotte di Castellana's cave. All of the 9 circles of Dante's Inferno are represented at the same time.

A fascintaing show that you will rember for the rest of your life!

DATES/TIME Additional dates might be added

TBA closer to the WDM Event.

**PRICES** 

WDM participants/parents/guardians are offered a discounted price