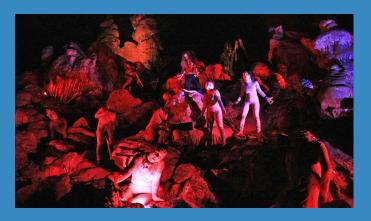

### HELL IN THE CAVE

Hell in the Cave is one of the greatest underground theatrical shows in the world. Inspired by Dante's Inferno, the performance takes place at Grave, the biggest Grotte di Castellana's cave. All of the 9 circles of Dante's Inferno are represented at the same time.

A fascintaing show that you will rember for the rest of your life!

DATES/TIME Additional dates might be added

TBA closer to the WDM Event.

**PRICES** 

WDM participants/parents/guardians are offered a discounted price