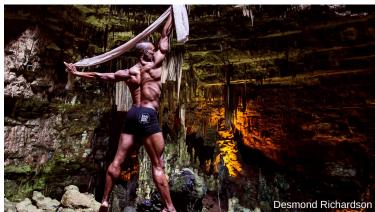

### HELL IN THE CAVE

Hell in the Cave is one of the greatest underground theatrical shows in the world. Inspired by Dante's Inferno, the performance takes place at Grave, the biggest Grotte di Castellana's cave. All of the 9 circles of Dante's Inferno are represented at the same time.

A fascintaing show that you will rember for the rest of your life!

DATES/TIME Additional dates might be added

TBA closer to the WDM Event.

**PRICES** 

WDM participants/parents/guardians are offered a discounted price