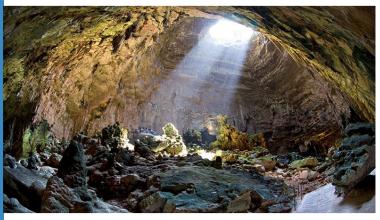

### GROTTE DI CASTELLANA

These spectacular limestone caves are Italy's longest natural subterranean network. The interlinked galleries, first discovered in 1938, contain an incredible range of underground landscapes, with extraordinary stalactite and stalagmite formations - look out for the jellyfish, the bacon and the stocking. The highlight is the Grotta Bianca (White Grotto), an eerie alabaster cavern hung with stiletto-thin stalactites.