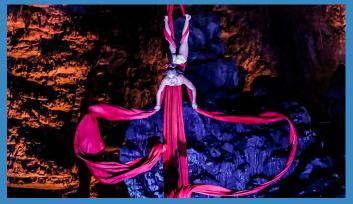

### HELL IN THE CAVE

Hell in the Cave is one of the greatest underground theatrical shows in the world. Inspired by Dante's Inferno, the performance takes place at Grave, the biggest Grotte di Castellana's cave. All of the 9 circles of Dante's Inferno are represented at the same time.

A fascintaing show that you will rember for the rest of your life!

DATES/TIME Additional dates might be added

TBA closer to the WDM Event.

**PRICES** 

WDM participants/parents/guardians are offered a discounted price