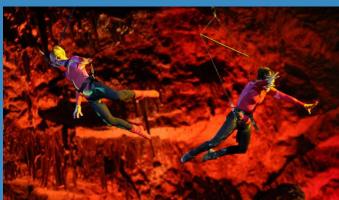

### HELL IN THE CAVE

Hell in the Cave is one of the greatest underground theatrical shows in the world. Inspired by Dante's Inferno, the performance takes place at Grave, the biggest Grotte di Castellana's cave. All of the 9 circles of Dante's Inferno are represented at the same time.

A fascintaing show that you will rember for the rest of your life!

DATES/TIME Additional dates might be added

TBA closer to the WDM Event.

**PRICES** 

WDM participants/parents/guardians are offered a discounted price